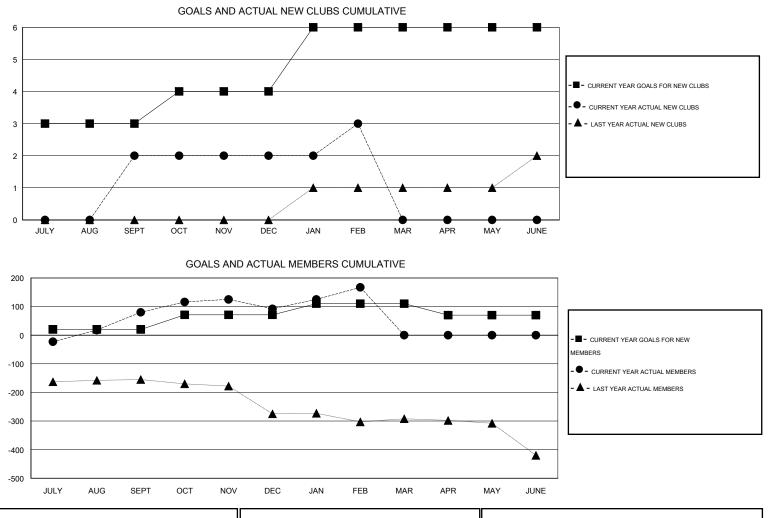

## GMT: Mahesh Pasqual

| RFP | OF | SRI   | IANKA |  |
|-----|----|-------|-------|--|
|     |    | 01.01 |       |  |

 $\mathsf{GMT} \mathsf{ CA} \ \mathbf{6}$ 

| Clubs                       |                  |           |                  | Members               |                             |                    |                                     |                    |                  |
|-----------------------------|------------------|-----------|------------------|-----------------------|-----------------------------|--------------------|-------------------------------------|--------------------|------------------|
| RESULTS FOR 2014-2015       |                  |           |                  | RESULTS FOR 2014-2015 |                             |                    |                                     |                    |                  |
| QUARTER                     | NEW CLUB<br>GOAL | NEW CLUBS | DROPPED<br>CLUBS | NET<br>GAIN/LOSS      | QUARTER                     | NEW MEMBER<br>GOAL | CHARTER AND<br>NEW MEMBERS<br>ADDED | DROPPED<br>MEMBERS | NET<br>GAIN/LOSS |
| JULY/AUG/SEPT               | 3                | 2         | 0                | 2                     | JULY/AUG/SEPT               | 20                 | 127                                 | 47                 | 80               |
| OCT/NOV/DEC                 | 1                | 0         | 0                | 0                     | OCT/NOV/DEC                 | 51                 | 58                                  | 46                 | 12               |
| JAN/FEB/MAR<br>APR/MAY/JUNE | 2<br>0           | 1<br>0    | 0<br>0           | 1<br>0                | JAN/FEB/MAR<br>APR/MAY/JUNE | 39<br>-40          | 93<br>0                             | 18<br>0            | 75<br>0          |

| DROPPED CLUBS: 0 |     | 53 CLUBS OF 73 ADDED 1 OR MORE | GENDER DISTRIBUTION   |                |     |
|------------------|-----|--------------------------------|-----------------------|----------------|-----|
|                  |     | NEW MEMBERS                    | MALE                  | 1,259 (77.67%) |     |
| DROPPED MEMBERS  |     |                                | FEMALE                | 362 (22.33%)   |     |
| DECEASED         | 6   | CLICK HERE FOR HEALTH          | FAMILY UNIT MEMBERS   |                | 524 |
| CLUB CANCELLED   | 0   | ASSESSMENT DATA                | HEAD OF HOUSEHOLD     |                |     |
|                  | 105 |                                | NON-HEAD OF HOUSEHOLD |                |     |
| TOTAL 1          |     |                                |                       |                |     |